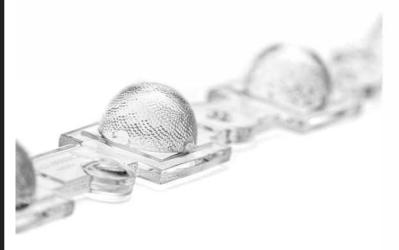

## LENSES

is a combination of modern frames of the ALLDAY series with the highest class lenses, which – thanks to their design – effec-tively reduce the glare effect UGR<19 thus creating a pleasant and desired effect, the so-called DARK LIGHT. High luminous efficacy, available lighting angles of 50 and 80 degrees as well as black and white colorsof lens casings allow for even better adjustment of lighting to interiors of various character and purpose. They will guarantee optimal working conditions both in small offices and large open spaces or accentuate details and build the right atmos-

Material lens - PMMA, reflector - PC Light transmittance: 80% Lighting efficacy: high Light diffusion: medium LED chips: 3000K / 4000K RA: 80/90 Lens reflector colours: matt black, matt white Size:7x1