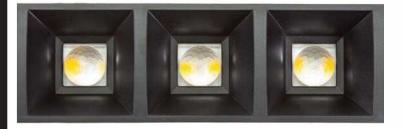

## LENSES

is a combination of modern frames of the ALLDAY series with the highest class lenses, which – thanks to their design – effec-tively reduce the glare effect UGR<19 thus creating a pleasant and desired effect, the so-called DARK LIGHT. High luminous efficacy, available lighting angles of 50 and 80 degrees as well as black and white colorsof lens casings allow for even better adjustment of lighting to interiors of various character and purpose. They will guarantee optimal working conditions both in small offices and large open spaces or accentuate details and build the right atmos-

phere in store interiors.