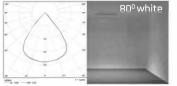

## LENSES

is a combination of modern frames of the ALLDAY series with the highest class lenses, which – thanks to their design – effec-tively reduce the glare effect UGR<19 thus creating a pleasant and desired effect, the so-called DARK LIGHT. High luminous efficacy, available lighting angles of 50 and 80 degrees as well as black and white colorsof lens casings allow for even better adjustment of lighting to interiors of various character and purpose. They will guarantee optimal working conditions both in small offices and large open spaces or accentuate details and build the right atmos-

Material lens - PMMA, reflector - PC Light transmittance: 80% Lighting efficacy: high Light diffusion: medium LED chips: 3000K / 4000K RA: 80/90 Lens reflector colours: matt black, matt white Size:7x1