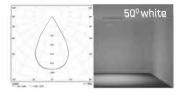

## LENSES

is a combination of modern frames of the ALLDAY series with the highest class lenses, which – thanks to their design – effec-tively reduce the glare effect UGR<19 thus creating a pleasant and desired effect, the so-called DARK LIGHT. High luminous efficacy, available lighting angles of 50 and 80 degrees as well as black and white colorsof lens casings allow for even better adjustment of lighting to interiors of various character and purpose. They will guarantee optimal working conditions both in small offices and large open spaces or accentuate details and build the right atmos-

Material lens - PMMA, reflector - PC Light transmittance: 80% Lighting efficacy: high Light diffusion: medium LED chips: 3000K / 4000K RA: 80/90 Lens reflector colours: matt black, matt white Size:7x1