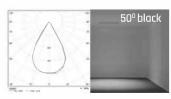

## LENSES

is a combination of modern frames of the ALLDAY series with the highest class lenses, which – thanks to their design – effec-tively reduce the glare effect UGR<19 thus creating a pleasant and desired effect, the so-called DARK LIGHT. High luminous efficacy, available lighting angles of 50 and 80 degrees as well as black and white colorsof lens casings allow for even better adjustment of lighting to interiors of various character and purpose. They will guarantee optimal working conditions both in small offices and large open spaces or accentuate details and build the right atmos-

Material lens - PMMA, reflector - PC Light transmittance: 80% Lighting efficacy: high Light diffusion: medium LED chips: 3000K / 4000K RA: 80/90 Lens reflector colours: matt black, matt white Size:7x1