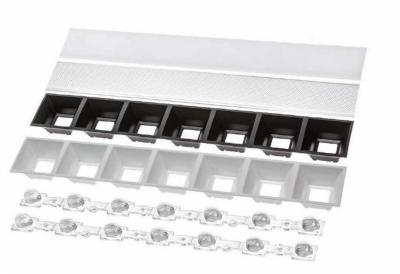

Material lens - PMMA, reflector - PC Light transmittance: 80% Lighting efficacy: high Light diffusion: medium LED chips: 3000K / 4000K RA: 80/90 Lens reflector colours: matt black, matt white Size:7x1