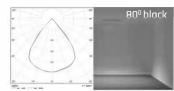

## LENSES

is a combination of modern frames of the ALLDAY series with the highest class lenses, which – thanks to their design – effec-tively reduce the glare effect UGR<19 thus creating a pleasant and desired effect, the so-called DARK LIGHT. High luminous efficacy, available lighting angles of 50 and 80 degrees as well as black and white colorsof lens casings allow for even better adjustment of lighting to interiors of various character and purpose. They will guarantee optimal working conditions both in small offices and large open spaces or accentuate details and build the right atmos-

Material lens - PMMA, reflector - PC Light transmittance: 80% Lighting efficacy: high Light diffusion: medium LED chips: 3000K / 4000K RA: 80/90 Lens reflector colours: matt black, matt white Size:7x1