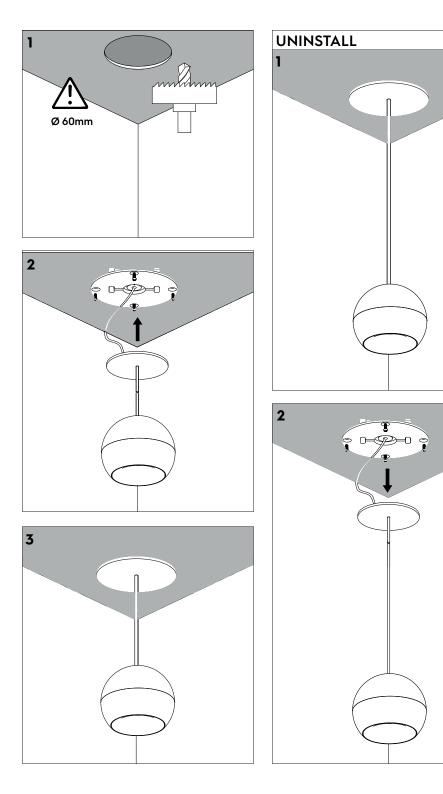

## PREPARATIONS:

Before assembling the luminaire, carefully read these instructions to make sure the luminaire functions correctly and safely • The mains isolator on the consumer unit/fuse board must be in "OFF" position before commencing any electrical work • The luminaires should be mounted on a flat, smooth surface • With all painted/plated products some shade and finishing variation may occur, please make sure the luminaires are checked before installation • The luminaire must not be modified. Modifying the luminaire in any way invalidates the guarantee of conformity with standards and directives in force and it could make the actual luminaire hazardous • Before connecting the luminaire, make sure the mains power supply corresponds to the power indicated on the luminaire label • Never cover the luminaire during use. Luminaires classified for indoor use must never be used outdoors even if they are protected from the elements • The manufacturer reserves the right to change the product specification without prior notice.

! PLEASE NOTE: Installation must be done by qualified and trained personnel !