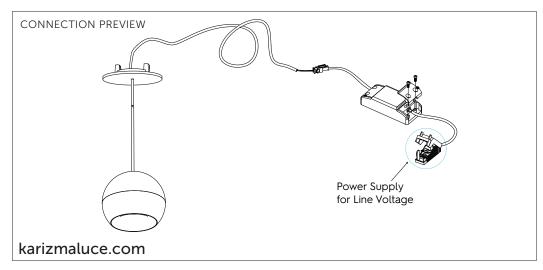

With all painted/plated products some shade and finishing variation may occur, please make sure the luminaires are checked before installation • The luminaire must not be modified. Modifying the luminaire in any way invalidates the guarantee of conformity with standards and directives in force and it could make the actual luminaire hazardous • Before connecting the luminaire, make sure the mains power supply corresponds to the power indicated on the luminaire label • Never cover the luminaire during use. Luminaires classified for indoor use must never be used outdoors even if they are protected from the elements • The manufacturer reserves the right to change the product specification without prior notice.

! PLEASE NOTE: Installation must be done by qualified and trained personnel !