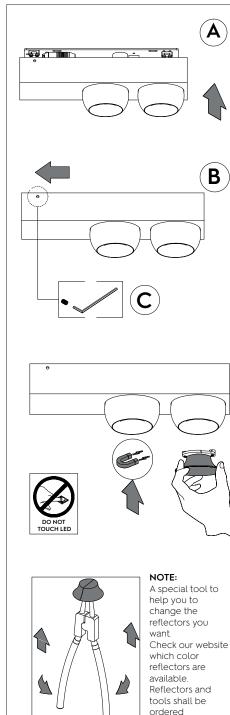

## PREPARATIONS:

Before assembling the luminaire, carefully read these instructions to make sure the luminaire functions correctly and safely • The mains isolator on the consumer unit/fuse board must be in "OFF" position before commencing any electrical work • The luminaires should be mounted on a flat, smooth surface • With all painted/plated products some shade and finishing variation may occur, please make sure the luminaires are checked before installation • The luminaire must not be modified. Modifying the luminaire in any way invalidates the guarantee of conformity with standards and directives in force and it could make the actual luminaire hazardous • Before connecting the luminaire, make sure the mains power supply corresponds to the power indicated on the luminaire label • Never cover the luminaire during use. Luminaires classified for indoor use must never be used outdoors even if they are protected from the elements • The manufacturer reserves the right to change the product specification without prior notice.

## ! PLEASE NOTE: Installation must be done by qualified and trained personnel!

seperately.