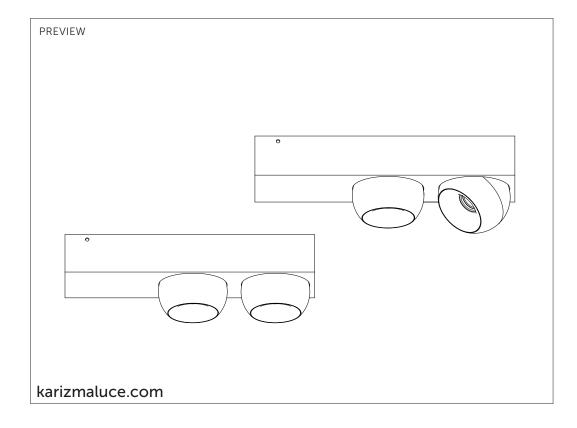

lated products some shade and finishing variation may occur, please make sure the luminaires are checked before installation • The luminaire must not be modified. Modifying the luminaire in any way invalidates the guarantee of conformity with standards and directives in force and it could make the actual luminaire hazardous • Before connecting the luminaire, make sure the mains power supply corresponds to the power indicated on the luminaire label • Never cover the luminaire during use. Luminaires classified for indoor use must never be used outdoors even if they are protected from the elements • The manufacturer reserves the right to change the product specification without prior notice.

## ! PLEASE NOTE: Installation must be done by qualified and trained personnel!



























seperately.