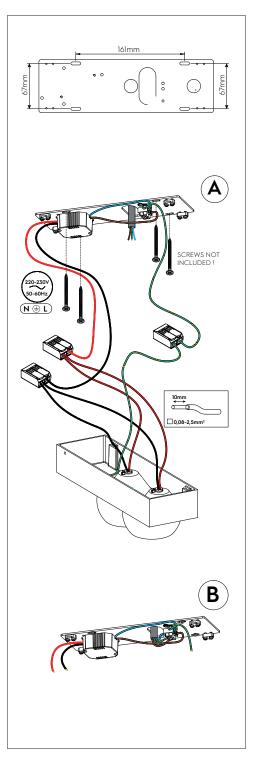

## PREPARATIONS:

Before assembling the luminaire, carefully read these instructions to make sure the luminaire functions correctly and safely • The mains isolator on the consumer unit/fuse board must be in "OFF" position before commencing any electrical work • The luminaires should be mounted on a flat, smooth surface • With all painted/plated products some shade and finishing variation may occur, please make sure the luminaires are checked before installation • The luminaire must not be modified. Modifying the luminaire in any way invalidates the guarantee of conformity with standards and directives in force and it could make the actual luminaire hazardous • Before connecting the luminaire, make sure the mains power supply corresponds to the power indicated on the luminaire label • Never cover the luminaire during use. Luminaires classified for indoor use must never be used outdoors even if they are protected from the elements • The manufacturer reserves the right to change the product specification without prior notice.

## ! PLEASE NOTE: Installation must be done by qualified and trained personnel!

seperately.