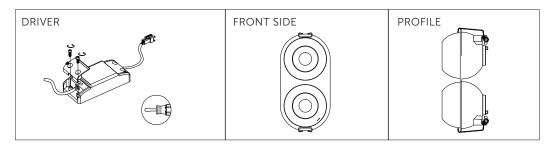

## INSTALLATION MANUAL | Dea Eros S ME-in duo

mezzo-incassato duo

## PREPARATIONS:

Before assembling the luminaire, carefully read these instructions to make sure the luminaire functions correctly and safely • The mains isolator on the consumer unit/fuse board must be in "OFF" position before commencing any electrical work • The luminaires should be mounted on a flat, smooth surface • With all painted/plated products some shade and finishing variation may occur, please make sure the luminaires are checked before installation • The luminaire must not be modified. Modifying the luminaire in any way invalidates the guarantee of conformity with standards and directives in force and it could make the actual luminaire hazardous • Before connecting the luminaire, make sure the mains power supply corresponds to the power indicated on the luminaire label • Never cover the luminaire during use. Luminaires classified for indoor use must never be used outdoors even if they are protected from the elements • The manufacturer reserves the right to change the product specification without prior notice.