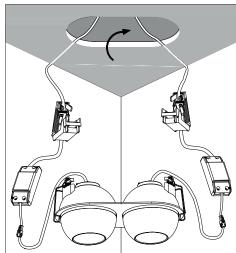

## PREPARATIONS:

Before assembling the luminaire, carefully read these instructions to make sure the luminaire functions correctly and safely • The mains isolator on the consumer unit/fuse board must be in "OFF" position before commencing any electrical work • The luminaires should be mounted on a flat, smooth surface • With all painted/plated products some shade and finishing variation may occur, please make sure the luminaires are checked before installation • The luminaire must not be modified. Modifying the luminaire in any way invalidates the guarantee of conformity with standards and directives in force and it could make the actual luminaire hazardous • Before connecting the luminaire, make sure the mains power supply corresponds to the power indicated on the luminaire label • Never cover the luminaire during use. Luminaires classified for indoor use must never be used outdoors even if they are protected from the elements • The manufacturer reserves the right to change the product specification without prior notice.

! PLEASE NOTE: Installation must be done by gualified and trained personnel !

| REF.                 | (mm)     | <b>C</b><br>(mm) | H<br>(mm) | <b>S</b><br>(mm) |
|----------------------|----------|------------------|-----------|------------------|
| Dea Eros S ME-in duo | 180 x 90 | 60               | 100       | 115              |