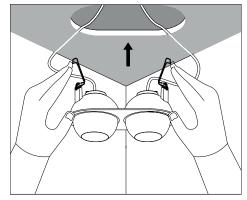

! PLEASE NOTE: Installation must be done by gualified and trained personnel !

| REF.                 | (mm)     | <b>C</b><br>(mm) | H<br>(mm) | <b>S</b><br>(mm) |
|----------------------|----------|------------------|-----------|------------------|
| Dea Eros S ME-in duo | 180 x 90 | 60               | 100       | 115              |