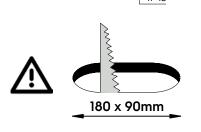

! PLEASE NOTE: Installation must be done by gualified and trained personnel !

| REF.                 | (mm)     | <b>C</b><br>(mm) | H<br>(mm) | <b>S</b><br>(mm) |
|----------------------|----------|------------------|-----------|------------------|
| Dea Eros S ME-in duo | 180 x 90 | 60               | 100       | 115              |