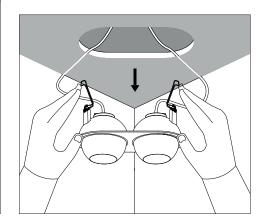

## PREPARATIONS:

Before assembling the luminaire, carefully read these instructions to make sure the luminaire functions correctly and safely • The mains isolator on the consumer unit/fuse board must be in "OFF" position before commencing any electrical work • The luminaires should be mounted on a flat, smooth surface • With all painted/plated products some shade and finishing variation may occur, please make sure the luminaires are checked before installation • The luminaire must not be modified. Modifying the luminaire in any way invalidates the guarantee of conformity with standards and directives in force and it could make the actual luminaire hazardous • Before connecting the luminaire, make sure the mains power supply corresponds to the power indicated on the luminaire label • Never cover the luminaire during use. Luminaires classified for indoor use must never be used outdoors even if they are protected from the elements • The manufacturer reserves the right to change the product specification without prior notice.

! PLEASE NOTE: Installation must be done by gualified and trained personnel !

| REF.                 | (mm)     | <b>C</b><br>(mm) | H<br>(mm) | <b>S</b><br>(mm) |
|----------------------|----------|------------------|-----------|------------------|
| Dea Eros S ME-in duo | 180 x 90 | 60               | 100       | 115              |