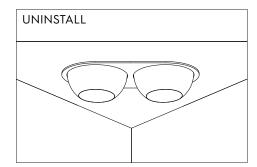

! PLEASE NOTE: Installation must be done by gualified and trained personnel !

| REF.                 | (mm)     | <b>C</b><br>(mm) | H<br>(mm) | <b>S</b><br>(mm) |
|----------------------|----------|------------------|-----------|------------------|
| Dea Eros S ME-in duo | 180 x 90 | 60               | 100       | 115              |