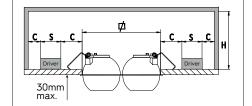

! PLEASE NOTE: Installation must be done by gualified and trained personnel !

| REF.                 | (mm)     | <b>C</b><br>(mm) | H<br>(mm) | <b>S</b><br>(mm) |
|----------------------|----------|------------------|-----------|------------------|
| Dea Eros S ME-in duo | 180 x 90 | 60               | 100       | 115              |