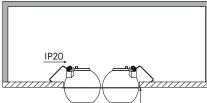

! PLEASE NOTE: Installation must be done by gualified and trained personnel !

| REF.                 | (mm)     | <b>C</b><br>(mm) | H<br>(mm) | <b>S</b><br>(mm) |
|----------------------|----------|------------------|-----------|------------------|
| Dea Eros S ME-in duo | 180 x 90 | 60               | 100       | 115              |