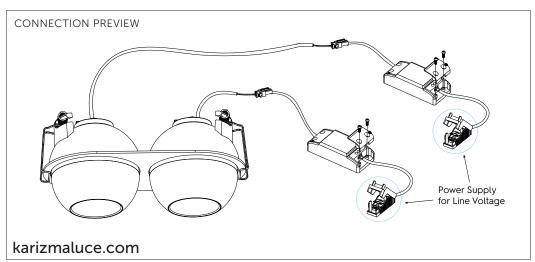

## INSTALLATION MANUAL | Dea Eros S ME-in duo

mezzo-incassato duo

## PREPARATIONS:

Before assembling the luminaire, carefully read these instructions to make sure the luminaire functions correctly and safely • The mains isolator on the consumer unit/fuse board must be in "OFF" position before commencing any electrical work • The luminaires should be mounted on a flat, smooth surface • With all painted/plated products some shade and finishing variation may occur, please make sure the luminaires are checked before installation • The luminaire must not be modified. Modifying the luminaire in any way invalidates the guarantee of conformity with standards and directives in force and it could make the actual luminaire hazardous • Before connecting the luminaire, make sure the mains power supply corresponds to the power indicated on the luminaire label • Never cover the luminaire during use. Luminaires classified for indoor use must never be used outdoors even if they are protected from the elements • The manufacturer reserves the right to change the product specification without prior notice.